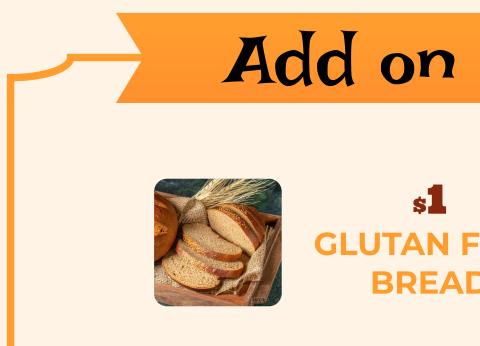

> **GLUTAN FREE BREAD**

**BLOOMING ONION** 

Grilled onions, cheese, and a side of poundown sauce.