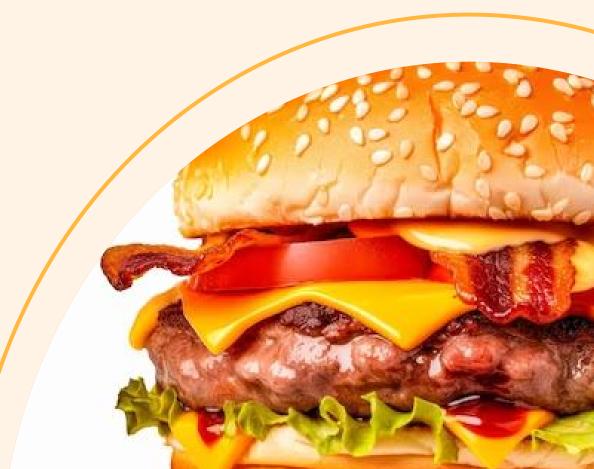

## **SINGLE BURGER**

Samshed patty, cheese, pickles and poundown sauce.

# **DOUBLE BURGER**

Samshed patty, cheese, pickles and poundown sauce.

Samshed patty, cheese, pickles and poundown sauce.

# **QUADRUPLE BURGER**

Samshed patty, cheese, pickles and poundown sauce.