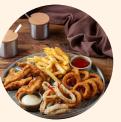

# WILD FRIES

Grilled onions, cheese, and a side of poundown sauce.

# **REGULAR FRIES**

Grilled onions, cheese, and a side of poundown sauce.

**FLITHY FRIES** Grilled onions, cheese, and a

side of poundown sauce.

### **TORNADO POTATO**

Grilled onions, cheese, and a side of poundown sauce.